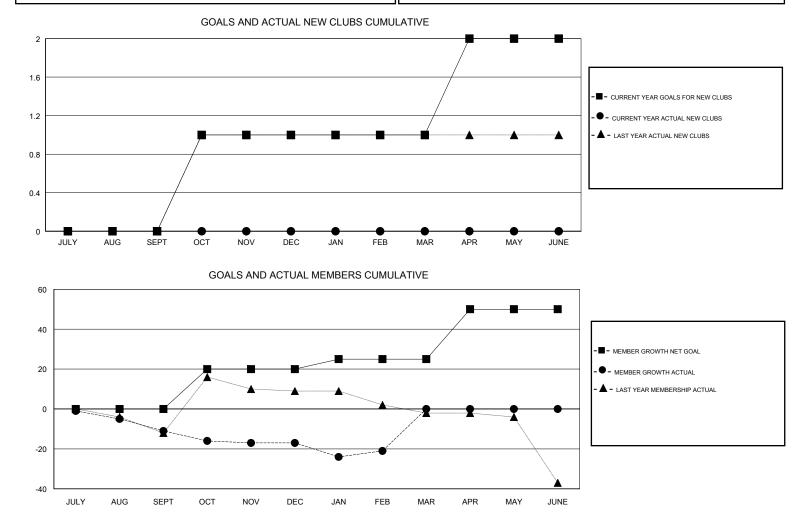

#### GMT CA

| Clubs<br>RESULTS FOR 2017-2018 |               |           |               | Members               |                           |                         |                                                    |
|--------------------------------|---------------|-----------|---------------|-----------------------|---------------------------|-------------------------|----------------------------------------------------|
|                                |               |           |               | RESULTS FOR 2017-2018 |                           |                         |                                                    |
| QUARTER                        | NEW CLUB GOAL | NEW CLUBS | DROPPED CLUBS | QUARTER               | MEMBER GROWTH NET<br>GOAL | MEMBER GROWTH<br>ACTUAL | DROPPED<br>MEMBERS ACTUAL<br>(including transfers) |
| JULY/AUG/SEPT                  | 0             | 0         | 2             | JULY/AUG/SEPT         | 0                         | 5                       | 16                                                 |
| OCT/NOV/DEC                    | 1             | 0         | 0             | OCT/NOV/DEC           | 20                        | 10                      | 16                                                 |
| JAN/FEB/MAR                    | 0             | 0         | 0             | JAN/FEB/MAR           | 5                         | 9                       | 13                                                 |
| APR/MAY/JUNE                   | 1             | 0         | 0             | APR/MAY/JUNE          | 25                        | 0                       | 0                                                  |

| TOTAL            | 45      |                                               | DUES                                                            |  |
|------------------|---------|-----------------------------------------------|-----------------------------------------------------------------|--|
| CLUB CANCELLED   | 0<br>43 | MEMBERSHIP DATA                               | FAMILY MEMBERS PAYING HALF                                      |  |
| DECEASED         | 2       | CLICK HERE FOR CUMULATIVE                     | TOTAL FAMILY UNIT MEMBERS                                       |  |
| DROPPED MEMBERS  |         |                                               | Women Percentage Fiscal Year Goal: 31%                          |  |
| DROPPED CLUBS: 2 |         | 19 CLUBS OF 61 ADDED 1 OR MORE<br>NEW MEMBERS | GENDER DISTRIBUTION<br>MALE 863 (71.50%)<br>FEMALE 344 (28.50%) |  |